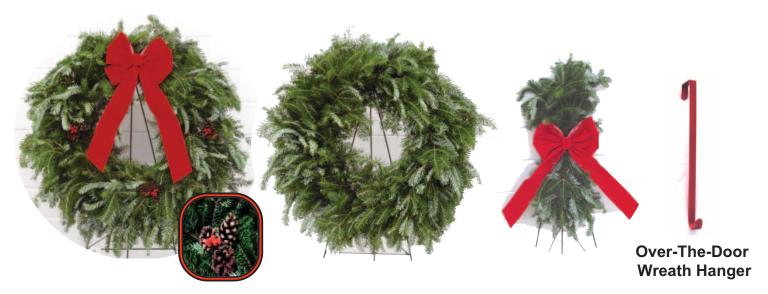

Christmas Wreath Fundraiser

Turn Order Forms in by: NOVEMBER 13, 2019

Premium quality Fraser Fir Wreaths are hand-made at Wahmhoff Farms Nursery in Gobles, MI

\$5.00

| Seller's Name: School/Group: Raising funds for: Make checks payable to: | 2019 - 2 | RIVER THEATRE COMPANY (BRTC) 020 BRTC PERFORMANCE SEASON MEMO LINE - BRTC) | 22" Decorated Wrea | 22" Undecorated W                   | 21" Door Swag                       | Wreath Hanger                       | TOTAL ITEMS | If shipping wreath/swa<br>provide address on r                                                                                                                                                                                                                                                                                                                                                                                                                                                                                                                                                                                                                                                                                                                                                                                                                                                                                        | AMOUNT | PAID       |
|-------------------------------------------------------------------------|----------|----------------------------------------------------------------------------|--------------------|-------------------------------------|-------------------------------------|-------------------------------------|-------------|---------------------------------------------------------------------------------------------------------------------------------------------------------------------------------------------------------------------------------------------------------------------------------------------------------------------------------------------------------------------------------------------------------------------------------------------------------------------------------------------------------------------------------------------------------------------------------------------------------------------------------------------------------------------------------------------------------------------------------------------------------------------------------------------------------------------------------------------------------------------------------------------------------------------------------------|--------|------------|
| NAME:                                                                   |          | PHONE or ADDRESS:                                                          |                    |                                     |                                     | QU                                  | ANT         | ITY:                                                                                                                                                                                                                                                                                                                                                                                                                                                                                                                                                                                                                                                                                                                                                                                                                                                                                                                                  |        |            |
| Example: Betsy Belle                                                    |          | Christmastown, USA                                                         | 1                  |                                     |                                     | 1                                   | 2           | 1                                                                                                                                                                                                                                                                                                                                                                                                                                                                                                                                                                                                                                                                                                                                                                                                                                                                                                                                     | 55.00  | 1          |
| Example: June Deere                                                     |          | Winter Wonderland, USA                                                     |                    |                                     | 1                                   |                                     | 1           |                                                                                                                                                                                                                                                                                                                                                                                                                                                                                                                                                                                                                                                                                                                                                                                                                                                                                                                                       | 20.00  | <b> </b> ✓ |
| 1                                                                       |          |                                                                            |                    |                                     |                                     |                                     |             |                                                                                                                                                                                                                                                                                                                                                                                                                                                                                                                                                                                                                                                                                                                                                                                                                                                                                                                                       |        | $\coprod$  |
| 2                                                                       |          |                                                                            |                    |                                     |                                     |                                     |             |                                                                                                                                                                                                                                                                                                                                                                                                                                                                                                                                                                                                                                                                                                                                                                                                                                                                                                                                       |        | $\prod$    |
| 3                                                                       |          |                                                                            |                    |                                     |                                     |                                     |             |                                                                                                                                                                                                                                                                                                                                                                                                                                                                                                                                                                                                                                                                                                                                                                                                                                                                                                                                       |        | Ш          |
| 4                                                                       |          |                                                                            |                    |                                     |                                     |                                     |             |                                                                                                                                                                                                                                                                                                                                                                                                                                                                                                                                                                                                                                                                                                                                                                                                                                                                                                                                       |        | Ш          |
| 5                                                                       |          |                                                                            |                    |                                     |                                     |                                     |             |                                                                                                                                                                                                                                                                                                                                                                                                                                                                                                                                                                                                                                                                                                                                                                                                                                                                                                                                       |        | Ц          |
| 6                                                                       |          |                                                                            |                    |                                     |                                     |                                     |             |                                                                                                                                                                                                                                                                                                                                                                                                                                                                                                                                                                                                                                                                                                                                                                                                                                                                                                                                       |        | Ц          |
| 7                                                                       |          |                                                                            | ┖                  |                                     |                                     |                                     |             |                                                                                                                                                                                                                                                                                                                                                                                                                                                                                                                                                                                                                                                                                                                                                                                                                                                                                                                                       |        | Ц          |
| 8                                                                       |          |                                                                            | L                  |                                     |                                     |                                     |             |                                                                                                                                                                                                                                                                                                                                                                                                                                                                                                                                                                                                                                                                                                                                                                                                                                                                                                                                       |        | Щ          |
| 9                                                                       |          |                                                                            |                    |                                     |                                     |                                     |             |                                                                                                                                                                                                                                                                                                                                                                                                                                                                                                                                                                                                                                                                                                                                                                                                                                                                                                                                       |        | Ц          |
| 10                                                                      |          |                                                                            | ┖                  |                                     |                                     |                                     |             |                                                                                                                                                                                                                                                                                                                                                                                                                                                                                                                                                                                                                                                                                                                                                                                                                                                                                                                                       |        | Ш          |
| 11                                                                      |          |                                                                            | ╙                  | _                                   | _                                   | _                                   |             | $oxed{oxed}$                                                                                                                                                                                                                                                                                                                                                                                                                                                                                                                                                                                                                                                                                                                                                                                                                                                                                                                          |        | Ц          |
| 12                                                                      |          |                                                                            | ╙                  | _                                   | _                                   | <u> </u>                            |             | $ldsymbol{ldsymbol{ldsymbol{ldsymbol{ldsymbol{ldsymbol{ldsymbol{ldsymbol{ldsymbol{ldsymbol{ldsymbol{ldsymbol{ldsymbol{ldsymbol{ldsymbol{ldsymbol{ldsymbol{ldsymbol{ldsymbol{ldsymbol{ldsymbol{ldsymbol{ldsymbol{ldsymbol{ldsymbol{ldsymbol{ldsymbol{ldsymbol{ldsymbol{ldsymbol{ldsymbol{ldsymbol{ldsymbol{ldsymbol{ldsymbol{ldsymbol{ldsymbol{ldsymbol{ldsymbol{ldsymbol{ldsymbol{ldsymbol{ldsymbol{ldsymbol{ldsymbol{ldsymbol{ldsymbol{ldsymbol{ldsymbol{ldsymbol{ldsymbol{ldsymbol{ldsymbol{ldsymbol{ldsymbol{ldsymbol{ldsymbol{ldsymbol{ldsymbol{ldsymbol{ldsymbol{ldsymbol{ldsymbol{ldsymbol{ldsymbol{ldsymbol{ldsymbol{ldsymbol{ldsymbol{ldsymbol{ldsymbol{ldsymbol{ldsymbol{ldsymbol{ldsymbol{ldsymbol{ldsymbol{ldsymbol{ldsymbol{ldsymbol{ldsymbol{ldsymbol{ldsymbol{ldsymbol{ldsymbol{ldsymbol{ldsymbol{ldsymbol{ldsymbol{ldsymbol{ldsymbol{ldsymbol{ldsymbol{ldsymbol{ldsymbol{ldsymbol{ldsymbol{ldsymbol{ldsymbol{ld}}}}}}$ |        | Ц          |
| 13                                                                      |          |                                                                            | ┖                  | $ldsymbol{ldsymbol{ldsymbol{eta}}}$ | $ldsymbol{ldsymbol{ldsymbol{eta}}}$ | $ldsymbol{ldsymbol{ldsymbol{eta}}}$ |             |                                                                                                                                                                                                                                                                                                                                                                                                                                                                                                                                                                                                                                                                                                                                                                                                                                                                                                                                       |        | Ц          |
| 14                                                                      |          |                                                                            | ┖                  |                                     |                                     | _                                   |             |                                                                                                                                                                                                                                                                                                                                                                                                                                                                                                                                                                                                                                                                                                                                                                                                                                                                                                                                       |        | Ц          |
| 15                                                                      |          |                                                                            | L                  |                                     |                                     |                                     |             |                                                                                                                                                                                                                                                                                                                                                                                                                                                                                                                                                                                                                                                                                                                                                                                                                                                                                                                                       |        | Ш          |
|                                                                         |          | TOTAL SIDE 1:                                                              |                    |                                     |                                     |                                     |             |                                                                                                                                                                                                                                                                                                                                                                                                                                                                                                                                                                                                                                                                                                                                                                                                                                                                                                                                       |        |            |
| GREAT GIFT IDEA                                                         | WREATH   | IS CAN BE SHIPPED ANYWHERE IN THE                                          | CON                | TINE                                | NTA                                 | L UN                                | ITE         | STA                                                                                                                                                                                                                                                                                                                                                                                                                                                                                                                                                                                                                                                                                                                                                                                                                                                                                                                                   | TES!   |            |

For Shipping Option, please indicate "Ship To" address and message for recipient on the back of this form.

"Where Quality and Value Prevail"
www.mitrees.com

Over-The-Door Wreath Hanger

Please indicate item(s) to be shipped:

| SHIP TO NAME AND ADDRESS (NO P.O. BOXES):                       | MESSAGE FOR CARD:                       | 22"<br>Dec | 22"<br>Undec | Door.<br>Swag | Wreath<br>Hanger |
|-----------------------------------------------------------------|-----------------------------------------|------------|--------------|---------------|------------------|
| EXAMPLE: Grandma Belle                                          | Hi Grandma, we can't wait to see you at |            |              |               |                  |
| 12345 Main Street                                               | Christmas! Hope you enjoy the wreath!   | 1          |              |               | 1                |
| Bethlehem, PA 18015                                             | Love, Betsy and family                  |            |              |               |                  |
|                                                                 | MESSAGE:                                |            |              |               |                  |
|                                                                 |                                         |            |              |               |                  |
|                                                                 | FROM:                                   |            |              |               |                  |
|                                                                 | MESSAGE:                                |            |              |               |                  |
|                                                                 |                                         |            |              |               |                  |
|                                                                 | FROM:                                   |            |              |               |                  |
|                                                                 | MESSAGE:                                |            |              |               |                  |
|                                                                 |                                         |            |              |               |                  |
|                                                                 | FROM:                                   |            |              |               |                  |
|                                                                 | MESSAGE:                                |            |              |               |                  |
|                                                                 |                                         |            |              |               |                  |
|                                                                 | FROM:                                   |            |              |               |                  |
|                                                                 |                                         | 22"<br>Dec | 22"<br>Undec | Door<br>Swag  | Wreath<br>Hanger |
| Please attach additional sheets if necessary.  SHIPPING TOTALS: |                                         |            | 511400       | 249           | . Idiiyoi        |